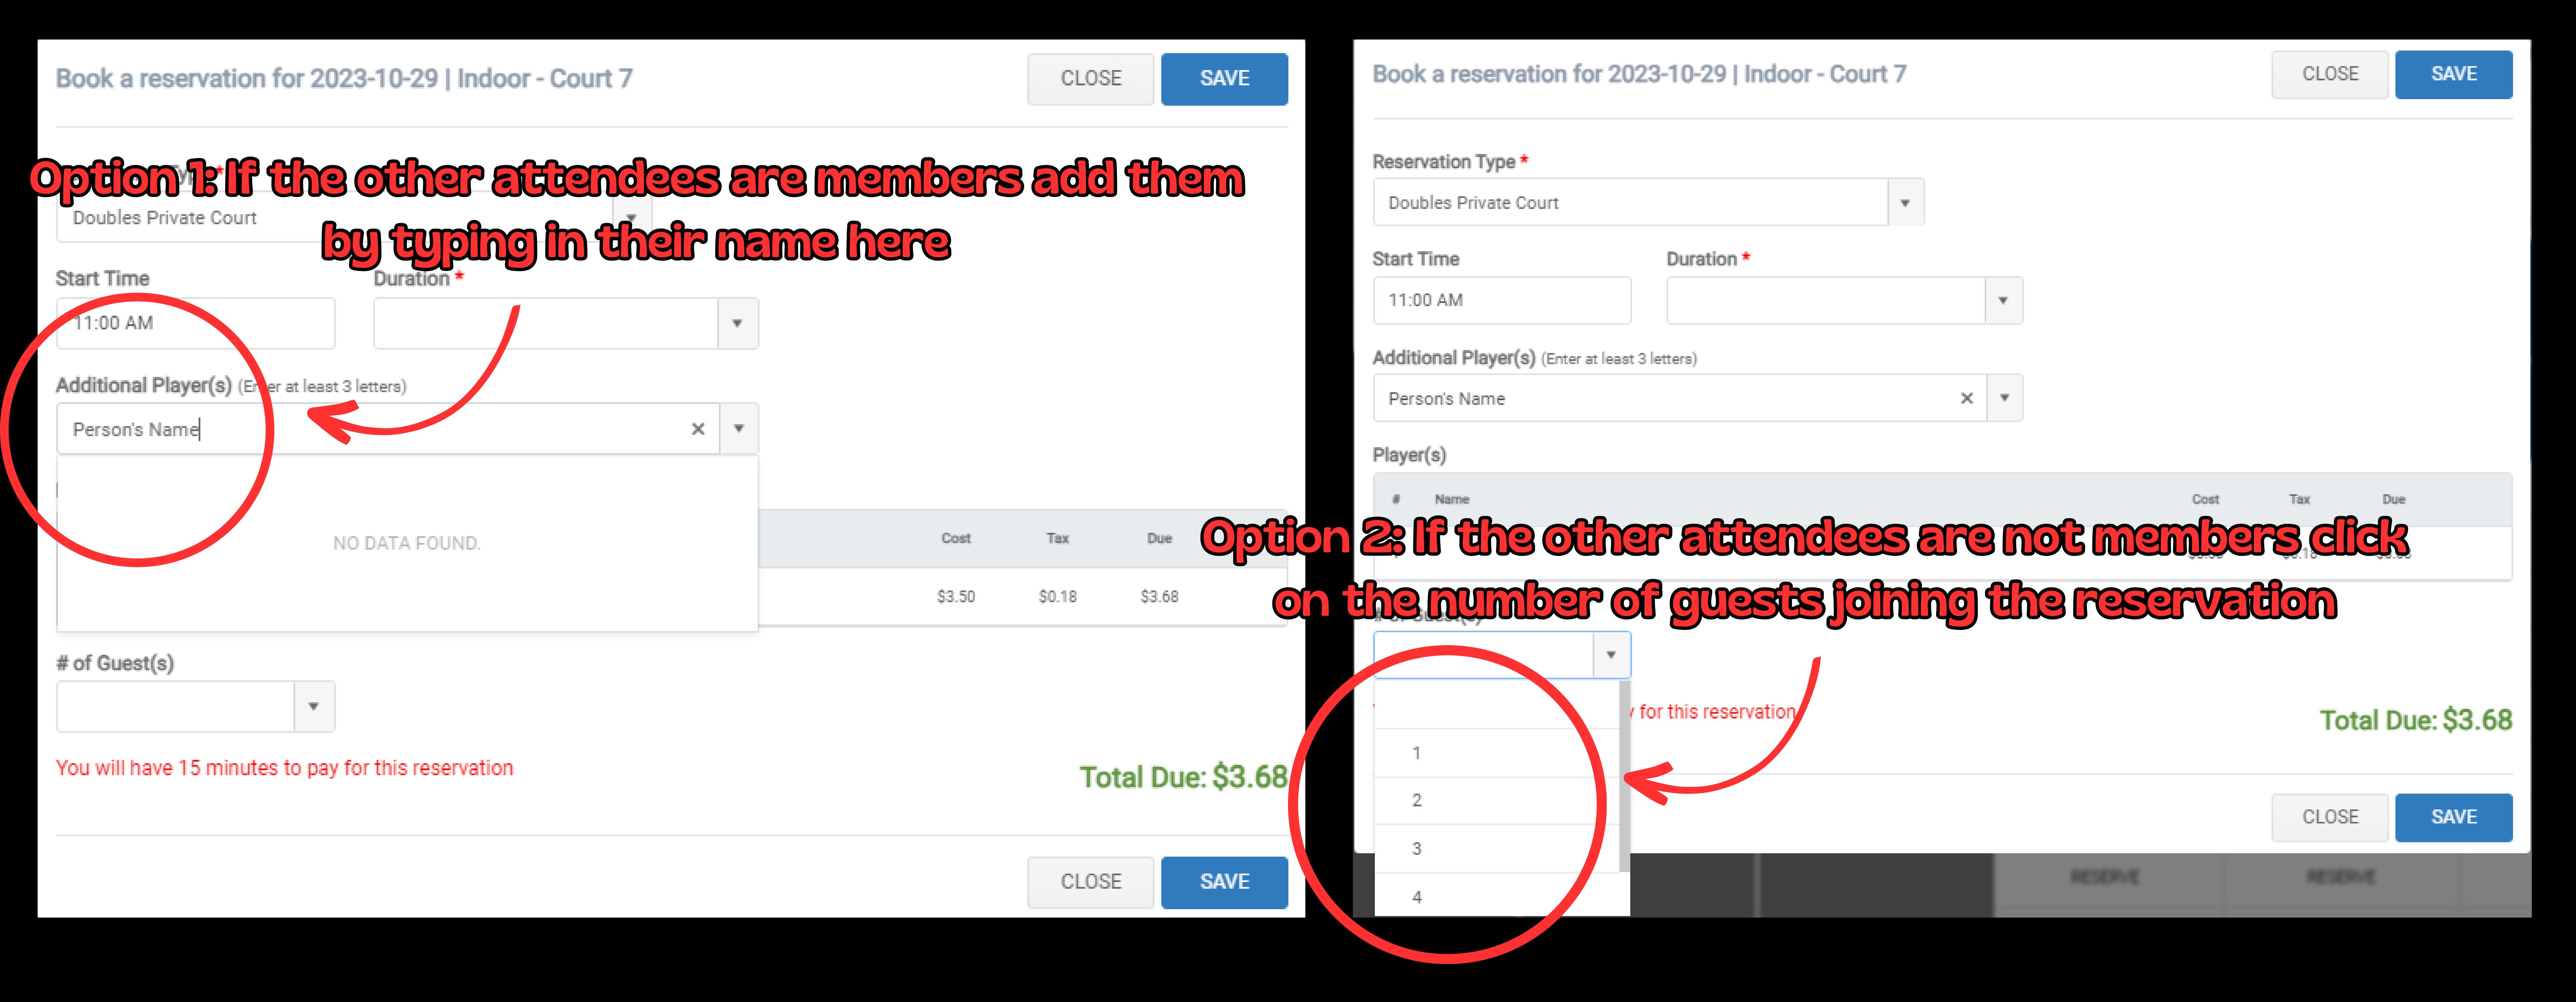

# Two options for adding your other attendees:

Reservation Type \*

You'll need to let us know each guest's name so we are able to check them in upon arrival. Every person that enters the facility is required to check in Members are able to self check-in at our Self Service Klosk. When all names are entered into the system you'll see the total cost for the booking. Click "save"

|                                                                          |              |             |              |         | CLOSE  | SAVE    |
|--------------------------------------------------------------------------|--------------|-------------|--------------|---------|--------|---------|
| You will have 15 minutes to pay for this reservation  Total Due: \$71.40 |              |             |              |         |        |         |
| 3                                                                        | Guest        | Guest       |              | \$17 .d | \$0.90 | \$18.90 |
| 2                                                                        | Guest        | Guest       |              | \$18.00 | \$0.90 | \$18.90 |
| 1                                                                        | Guest        | Guest       |              | \$18.00 | \$0.90 | \$18.90 |
|                                                                          | First Name * | Last Name * | Phone Number | Cost    | Tax    | Due     |