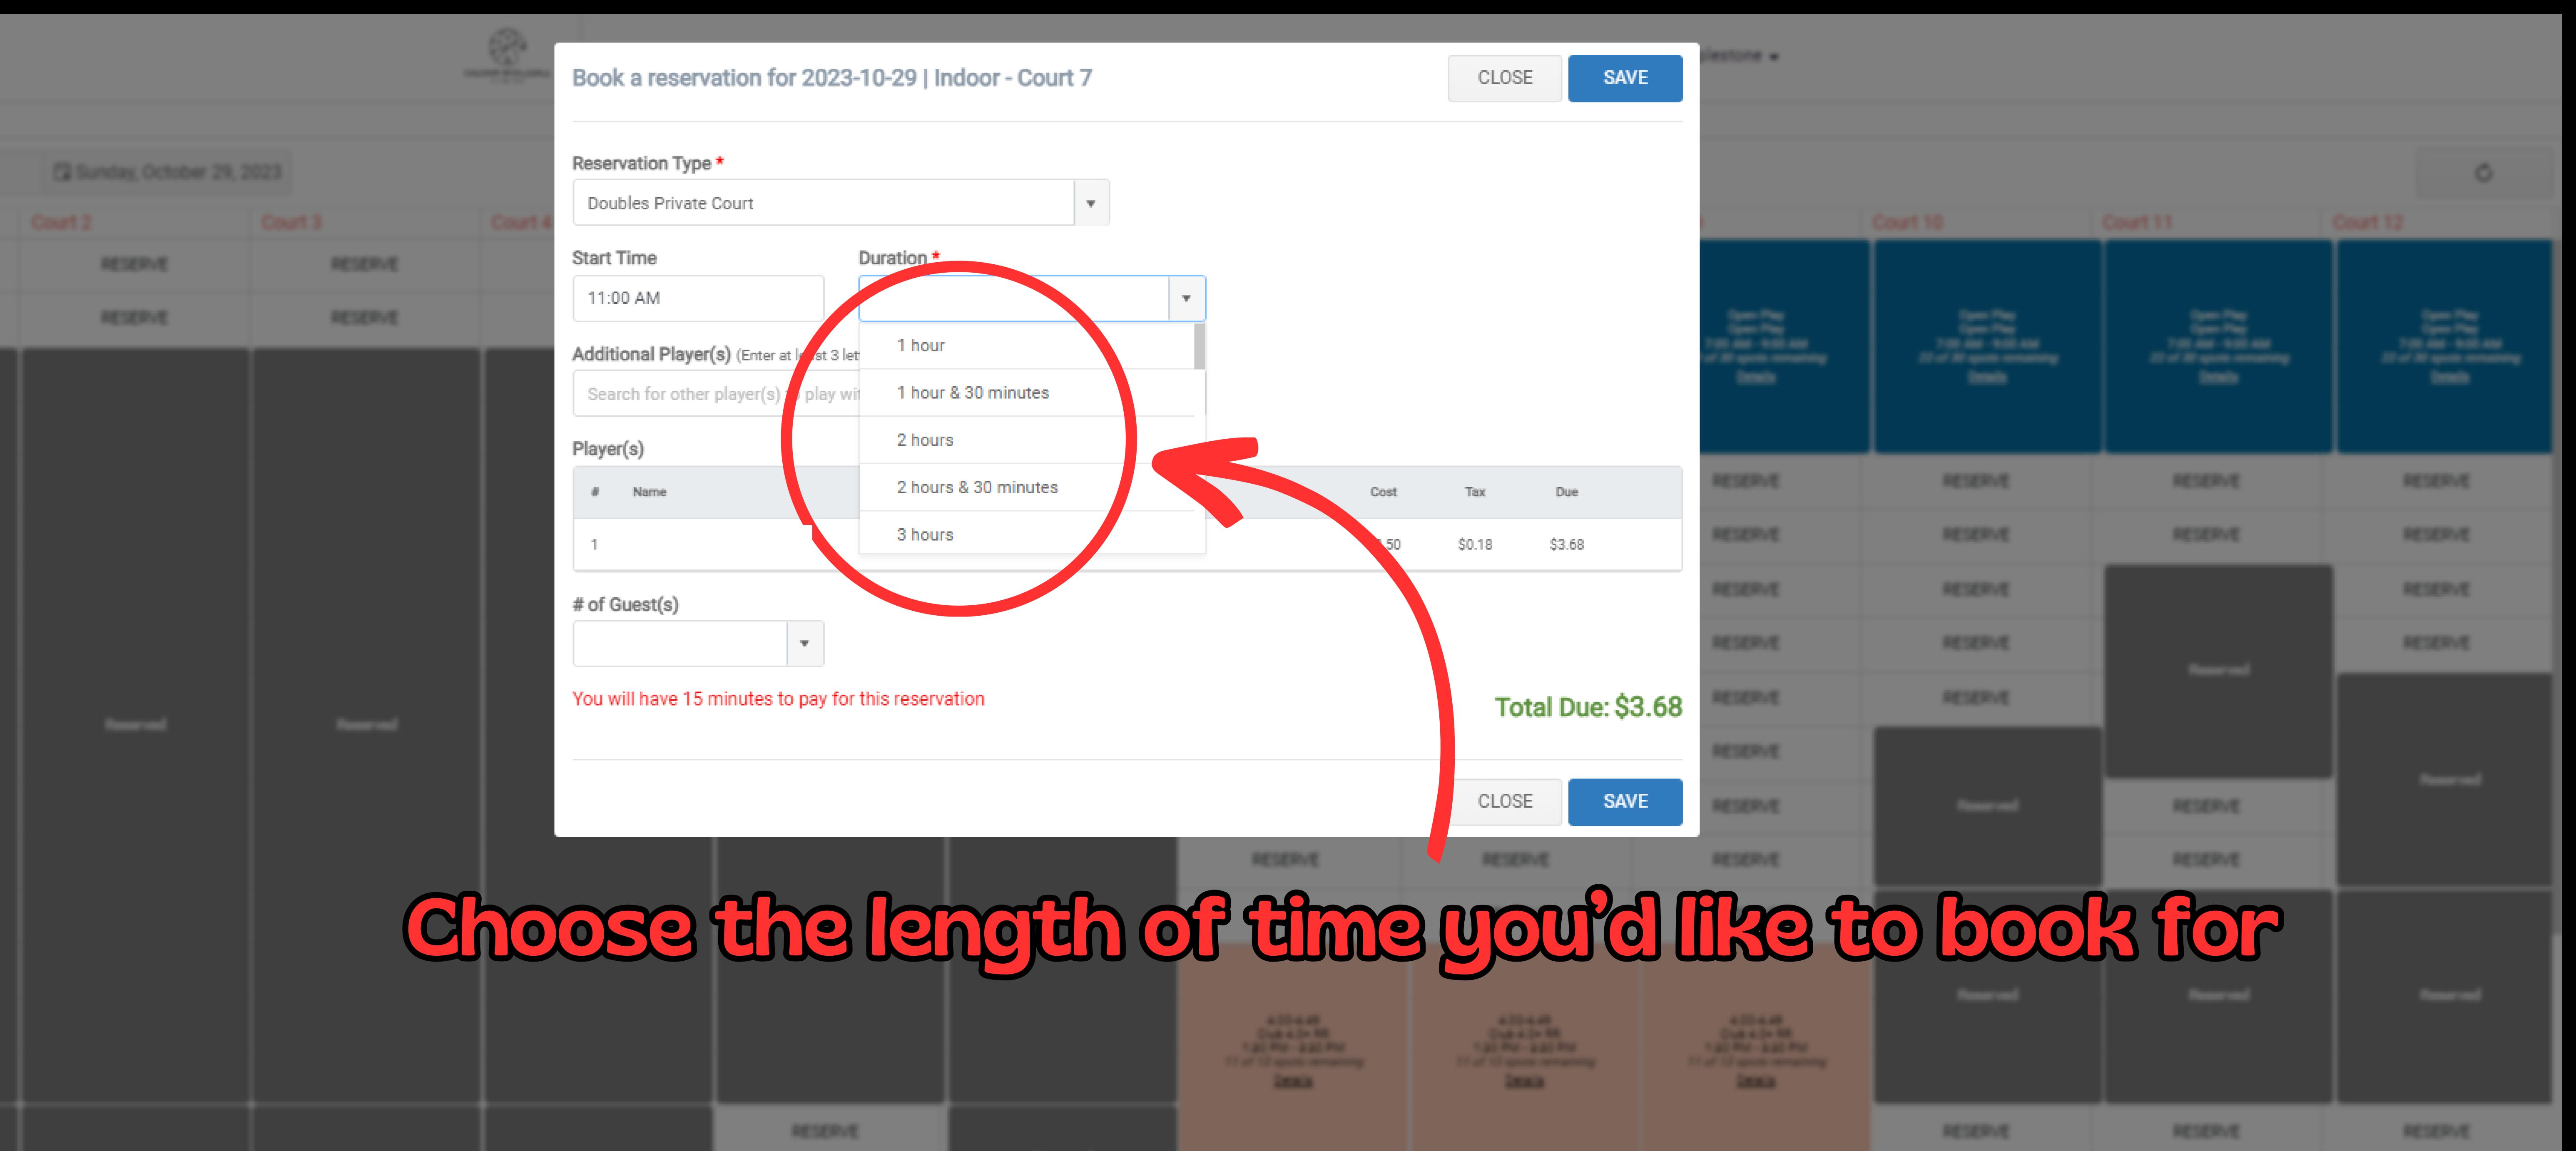

#### How to Reserve a Open Court Time:

- Click Book Courts at the top of your screen.
- Select time section to see availability.
- Choose date by using the arrows (top left) or by clicking the date at the top-left portion of the page.

# Two options for adding your other attendees:

Reservation Type \*

You'll need to let us know each guest's name so we are able to check them in upon arrival. Every person that enters the facility is required to check in Members are able to self check-in at our Self Service Klosk. When all names are entered into the system you'll see the total cost for the booking. Click "save"