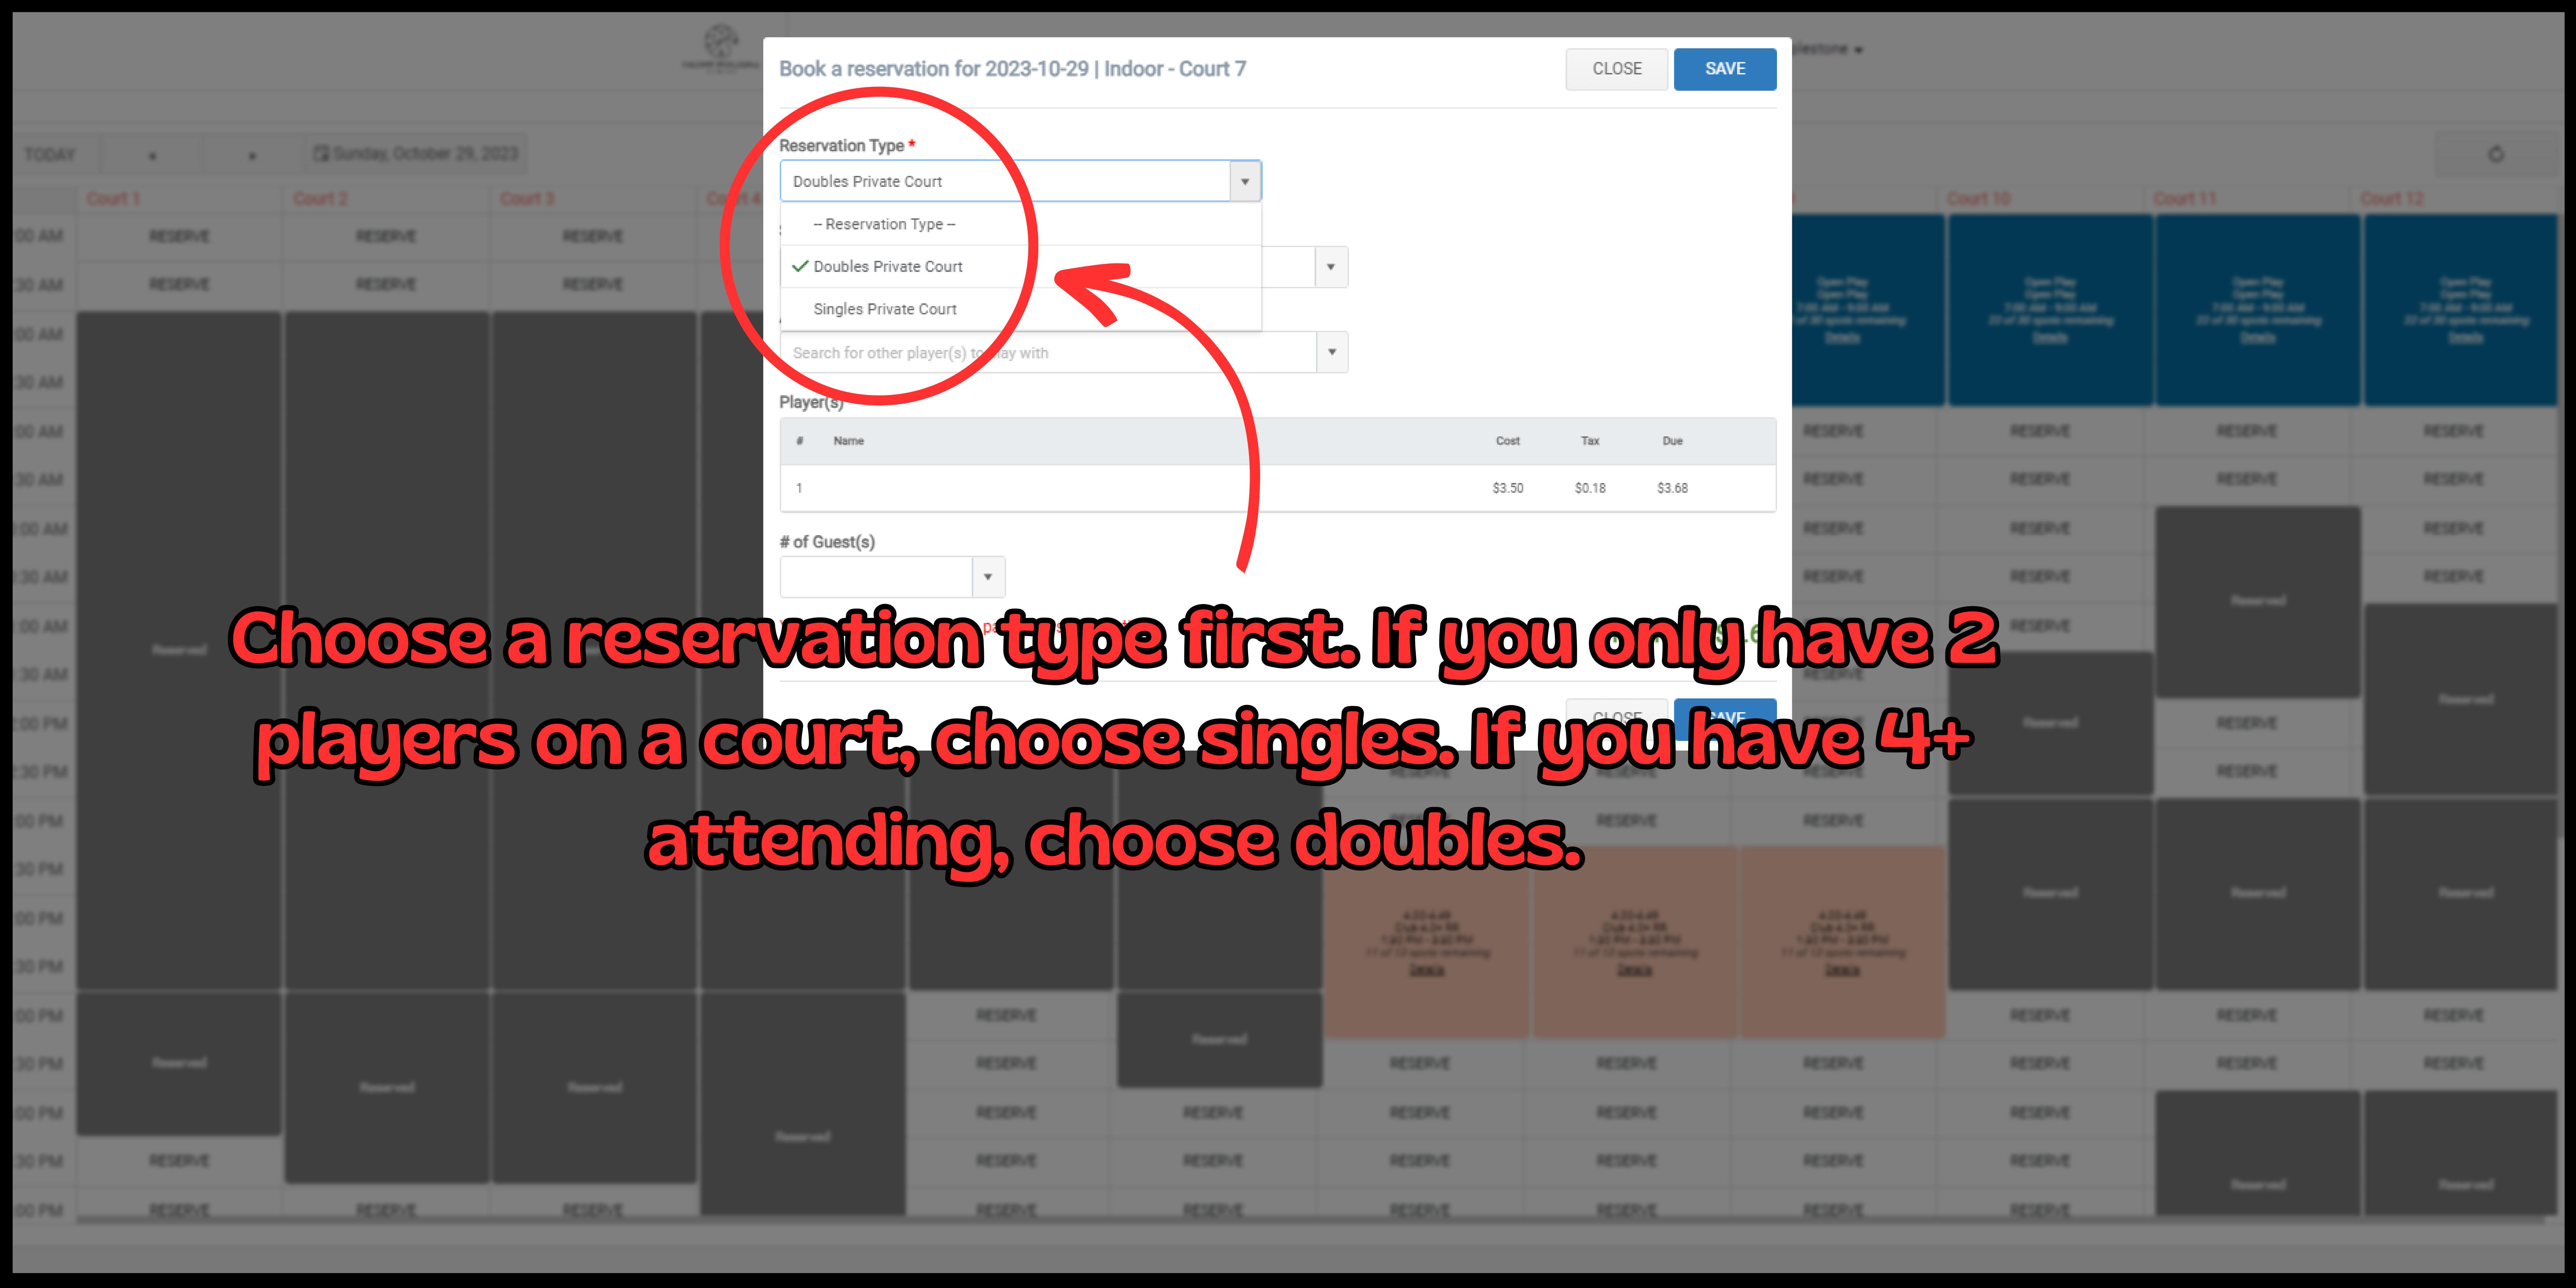

#### How to Reserve a Open Court Time:

- Click Book Courts at the top of your screen.
- Select time section to see availability.
- Choose date by using the arrows (top left) or by clicking the date at the top-left portion of the page.

# Two options for adding your other attendees:

Reservation Type \*

You'll need to let us know each guest's name so we are able to check them in upon arrival. Every person that enters the facility is required to check in Members are able to self check-in at our Self Service Klosk. When all names are entered into the system you'll see the total cost for the booking. Click "save"